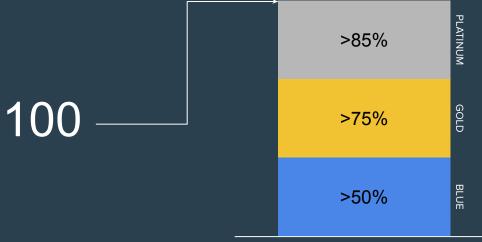

# Summary Metrics Review

| Metric                               | Score | Result |
|--------------------------------------|-------|--------|
| #1 - eNPS                            | 80    |        |
| #2 - CEO to Average Worker Pay       | 26.35 |        |
| #3 - Exec Team to Average Worker Pay | 26.12 |        |
| #4 - Gender Pay Gaps                 | .31%  |        |
| #5 - Racial Pay Gaps                 | 5.7%  |        |
| #6 - Safety                          | 0     |        |
| #7 - Use of Underage Workers         | 0     |        |
| #8 - Part Time Workers               | 0     |        |
| #9 - Poverty Level Wages             | 0     |        |
| #10 - Attrition Rate                 | 0     |        |
| #11 - Benefits Participation         | 100%  |        |