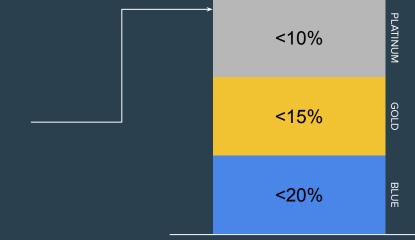

- We have not yet released the tiering of Blue, Gold, Platinum, so please refrain from using these elements in your marketing and communication.
- We will be providing you with a welcome packet with additional information and logos for your use.
- 5. Your certification is good for 12 months. In order to remain certified you will need to re-submit your data before December 6th 2018.