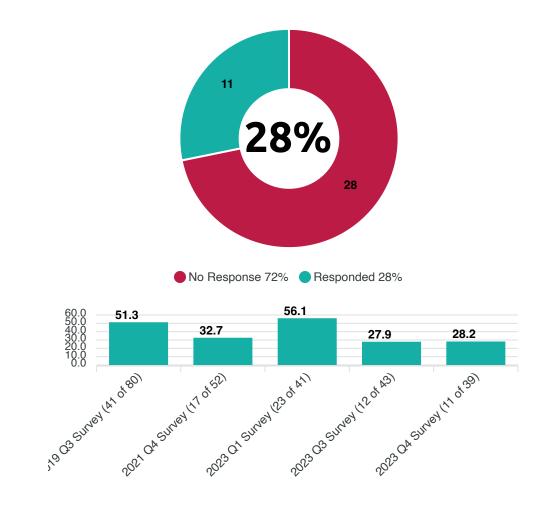

### **Survey Participation**

#### Survey response rates can be reflective of employee engagement, trust in management, and organizational culture.