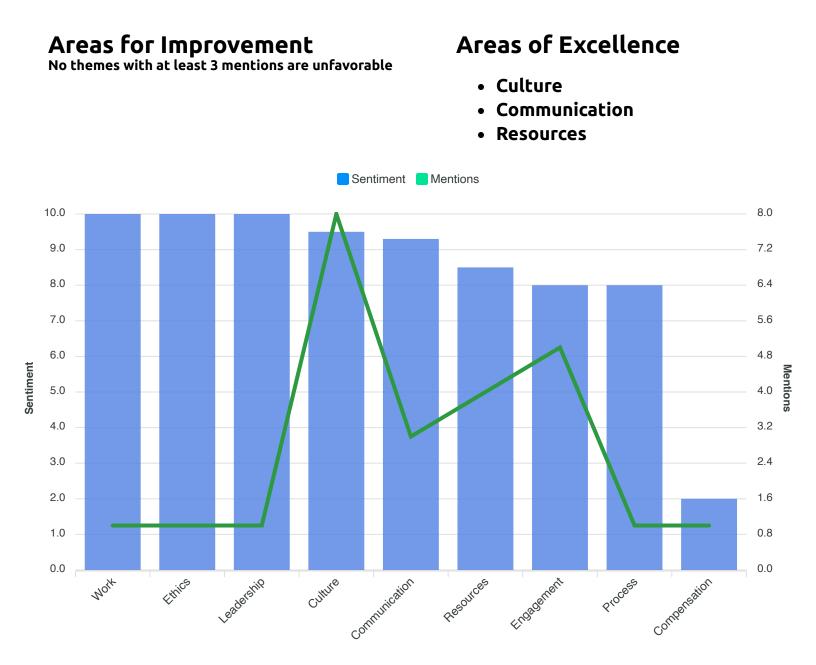

### Sentiment by Theme

Areas of excellence and improvement take into account both the average sentiment and frequency of mentions. Sentiment scores range from 0 (very negative) to 10 (very positive).