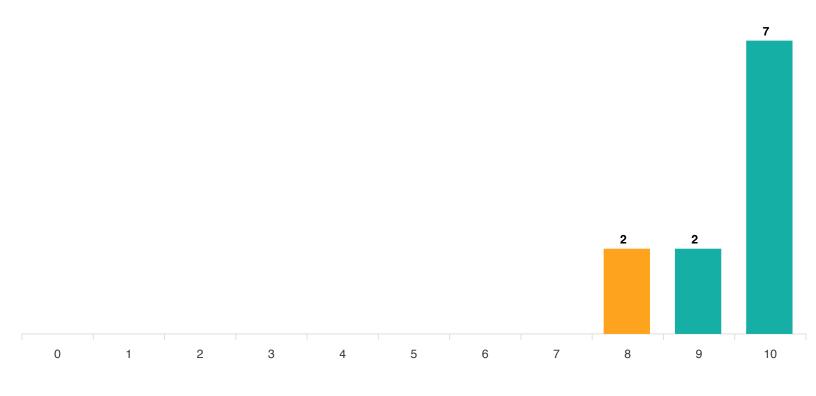

#### On a scale of zero to ten, how likely is it you would recommend Seated Massage as a place to work?

#### Detractors

0-6

Employees that would not recommend working here, important to understand *why.* 

#### Passives

7-8

Satisfied, but indifferent. Not negative, but not entirely loyal to company.

#### Promoters

9-10

Loyal, enthusiastic ambassadors.