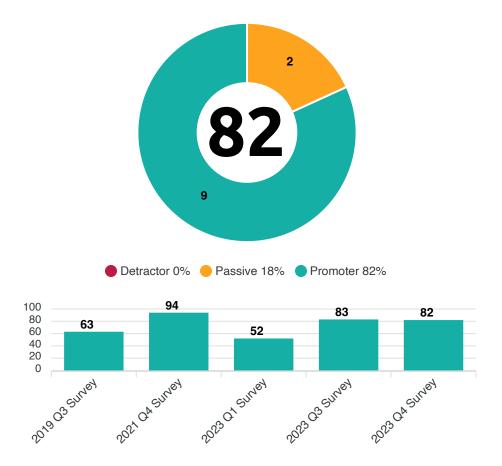

#### eNPS Score

# eNPS is calculated by subtracting the percentage of detractors from the percentage of promoters:

eNPS = Promoters (82%) - Detractors (0%)

An eNPS score below 0 is considered poor, 0 to 20 fair, 20 to 50 good, 50 to 100 excellent. However, each organization is different and should carefully monitor their own historical eNPS and how it is trending.