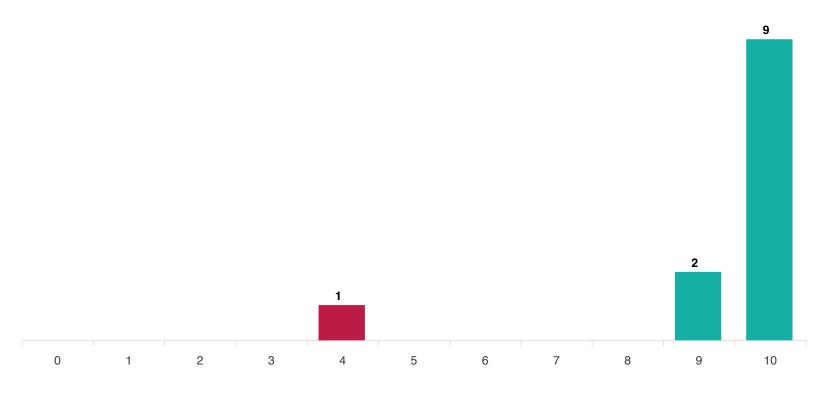

## **Employee NPS Results**

### On a scale of zero to ten, how likely is it you would recommend Seated Massage as a place to work?

#### Detractors

0-6

Employees that would not recommend working here, important to understand *why.* 

#### Passives

7-8

Satisfied, but indifferent. Not negative, but not entirely loyal to company.

#### Promoters

9-10

Loyal, enthusiastic ambassadors.