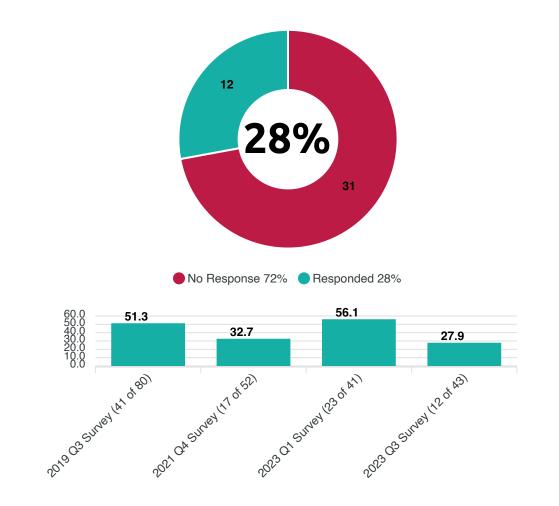

# **Survey Participation**

### Survey response rates can be reflective of employee engagement, trust in management, and organizational culture.