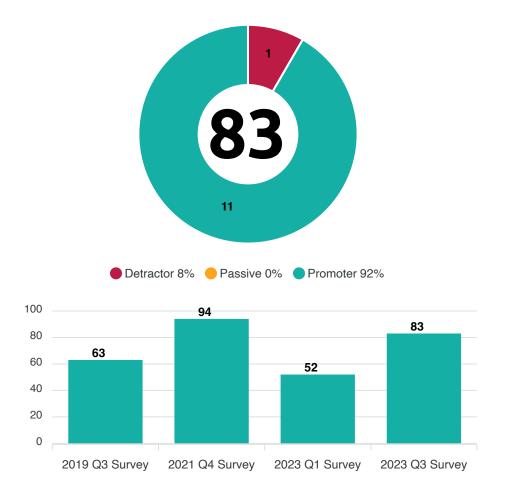

### eNPS Score

# eNPS is calculated by subtracting the percentage of detractors from the percentage of promoters:

eNPS = Promoters (92%) - Detractors (8%)

An eNPS score below 0 is considered poor, 0 to 20 fair, 20 to 50 good, 50 to 100 excellent. However, each organization is different and should carefully monitor their own historical eNPS and how it is trending.