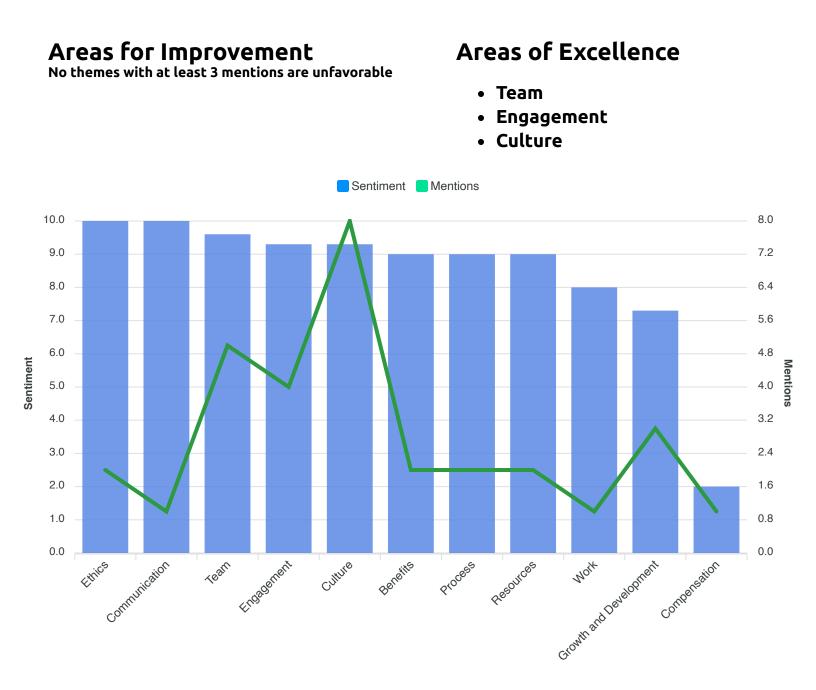

## Sentiment by Theme

Areas of excellence and improvement take into account both the average sentiment and frequency of mentions. Sentiment scores range from 0 (very negative) to 10 (very positive).

## Sentiment Over Time

|                        | No Mentions 🥚 Very N | Negative 🛑 Negative 🔶 N | eutral 🛑 Positive 🔴 Very Po | ositive |
|------------------------|----------------------|-------------------------|-----------------------------|---------|
|                        | 2019 Q3              | 2021 Q4                 | 2023 Q1                     | 2023 Q3 |
| Work                   |                      |                         |                             | 8.0     |
| Ethics                 |                      |                         | 10.0                        | 10.0    |
| Customer               | 10.0                 |                         | 10.0                        |         |
| Benefits               |                      |                         |                             | 9.0     |
| Engagement             | 9.1                  | 9.0                     | 9.2                         | 9.3     |
| Team                   | 9.0                  | 9.7                     | 9.0                         | 9.6     |
| Process                | 8.0                  | 8.0                     |                             | 9.0     |
| Leadership             | 9.6                  |                         | 8.5                         |         |
| Resources              | 7.8                  | 9.3                     | 8.8                         | 9.0     |
| Communication          | 8.9                  | 8.0                     | 8.8                         | 10.0    |
| Culture                | 9.7                  | 7.5                     | 9.0                         | 9.3     |
| Growth and Development | 10.0                 |                         | 8.0                         | 7.3     |
| Compensation           | 4.6                  | 8.0                     | 9.3                         | 2.0     |