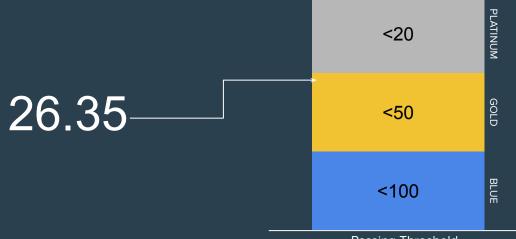

# Metric #2 - CEO to Average Worker Pay

# Summary Metrics Review

| Metric                               | Score | Result |
|--------------------------------------|-------|--------|
| #1 - eNPS                            | 80    |        |
| #2 - CEO to Average Worker Pay       | 26.35 |        |
| #3 - Exec Team to Average Worker Pay | 26.12 |        |
| #4 - Gender Pay Gaps                 | .31%  |        |
| #5 - Racial Pay Gaps                 | 5.7%  |        |
| #6 - Safety                          | 0     |        |
| #7 - Use of Underage Workers         | 0     |        |
| #8 - Part Time Workers               | 0     |        |
| #9 - Poverty Level Wages             | 0     |        |
| #10 - Attrition Rate                 | 0     |        |
| #11 - Benefits Participation         | 100%  |        |