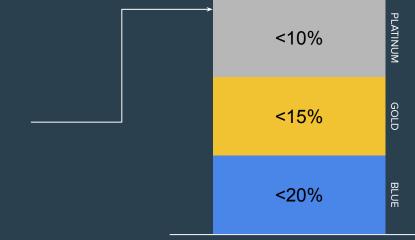

# Metric #2 - CEO to Average Worker Pay

# Metric #3 - Exec Team to Average Worker Pay

# Metric #4 - Gender Pay Gaps

# Metric #5 - Racial Pay Gaps