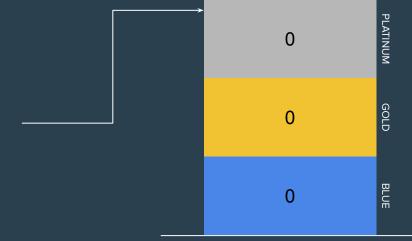

# Metric #6 - Safety - Injuries per 200k hours worked

# Metric #7 - Use of underage workers

#### Metric #8 - Use of Part Time Workers

#### Metric #9 - Workers making below poverty wage

# Metric #10 - Employee Attrition

# Summary Metrics Review

| Metric                               | Score | Result |
|--------------------------------------|-------|--------|
| #1 - eNPS                            | 80    |        |
| #2 - CEO to Average Worker Pay       | 26.35 |        |
| #3 - Exec Team to Average Worker Pay | 26.12 |        |
| #4 - Gender Pay Gaps                 | .31%  |        |
| #5 - Racial Pay Gaps                 | 5.7%  |        |
| #6 - Safety                          | 0     |        |
| #7 - Use of Underage Workers         | 0     |        |
| #8 - Part Time Workers               | 0     |        |
| #9 - Poverty Level Wages             | 0     |        |
| #10 - Attrition Rate                 | 0     |        |
| #11 - Benefits Participation         | 100%  |        |