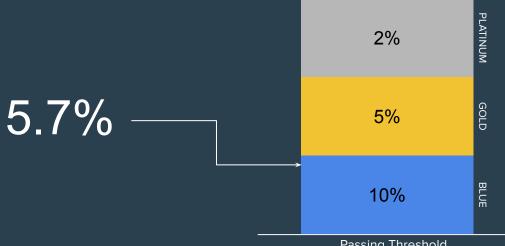

# Metric #5 - Racial Pay Gaps

# Summary Metrics Review

| Metric                               | Score | Result |
|--------------------------------------|-------|--------|
| #1 - eNPS                            | 80    |        |
| #2 - CEO to Average Worker Pay       | 26.35 |        |
| #3 - Exec Team to Average Worker Pay | 26.12 |        |
| #4 - Gender Pay Gaps                 | .31%  |        |
| #5 - Racial Pay Gaps                 | 5.7%  |        |
| #6 - Safety                          | 0     |        |
| #7 - Use of Underage Workers         | 0     |        |
| #8 - Part Time Workers               | 0     |        |
| #9 - Poverty Level Wages             | 0     |        |
| #10 - Attrition Rate                 | 0     |        |
| #11 - Benefits Participation         | 100%  |        |