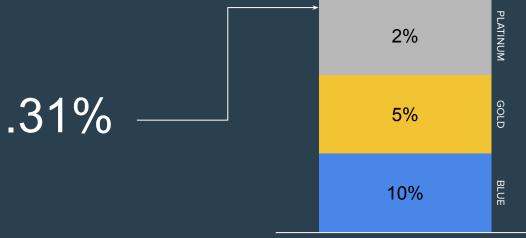

# Metric #4 - Gender Pay Gaps

# Summary Metrics Review

| Metric                               | Score | Result |
|--------------------------------------|-------|--------|
| #1 - eNPS                            | 80    |        |
| #2 - CEO to Average Worker Pay       | 26.35 |        |
| #3 - Exec Team to Average Worker Pay | 26.12 |        |
| #4 - Gender Pay Gaps                 | .31%  |        |
| #5 - Racial Pay Gaps                 | 5.7%  |        |
| #6 - Safety                          | 0     |        |
| #7 - Use of Underage Workers         | 0     |        |
| #8 - Part Time Workers               | 0     |        |
| #9 - Poverty Level Wages             | 0     |        |
| #10 - Attrition Rate                 | 0     |        |
| #11 - Benefits Participation         | 100%  |        |