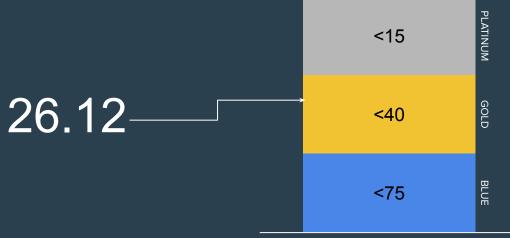

# Metric #3 - Exec Team to Average Worker Pay

# Summary Metrics Review

| Metric                               | Score | Result |
|--------------------------------------|-------|--------|
| #1 - eNPS                            | 80    |        |
| #2 - CEO to Average Worker Pay       | 26.35 |        |
| #3 - Exec Team to Average Worker Pay | 26.12 |        |
| #4 - Gender Pay Gaps                 | .31%  |        |
| #5 - Racial Pay Gaps                 | 5.7%  |        |
| #6 - Safety                          | 0     |        |
| #7 - Use of Underage Workers         | 0     |        |
| #8 - Part Time Workers               | 0     |        |
| #9 - Poverty Level Wages             | 0     |        |
| #10 - Attrition Rate                 | 0     |        |
| #11 - Benefits Participation         | 100%  |        |