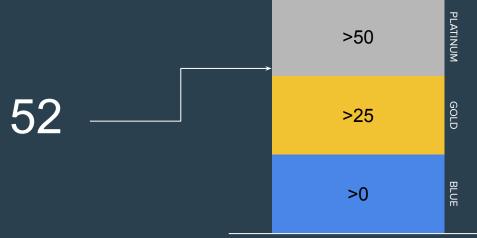

# Metric #1 - eNPS

# Summary Metrics Review

| Metric                               | Score | Result |
|--------------------------------------|-------|--------|
| #1 - eNPS                            | 80    |        |
| #2 - CEO to Average Worker Pay       | 26.35 |        |
| #3 - Exec Team to Average Worker Pay | 26.12 |        |
| #4 - Gender Pay Gaps                 | .31%  |        |
| #5 - Racial Pay Gaps                 | 5.7%  |        |
| #6 - Safety                          | 0     |        |
| #7 - Use of Underage Workers         | 0     |        |
| #8 - Part Time Workers               | 0     |        |
| #9 - Poverty Level Wages             | 0     |        |
| #10 - Attrition Rate                 | 0     |        |
| #11 - Benefits Participation         | 100%  |        |