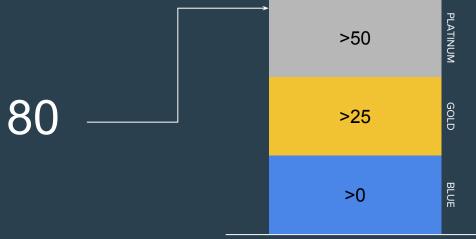

## Metric #1 - eNPS

Passing Threshold

# Summary Metrics Review

| Metric                               | Score | Result |
|--------------------------------------|-------|--------|
| #1 - eNPS                            | 80    |        |
| #2 - CEO to Average Worker Pay       | 11.23 |        |
| #3 - Exec Team to Average Worker Pay | 11.23 |        |
| #4 - Gender Pay Gaps                 | .35   |        |
| #5 - Racial Pay Gaps                 | .12   |        |
| #6 - Safety                          | 0     |        |
| #7 - Use of Underage Workers         | 0     |        |
| #8 - Part Time Workers               | 0     |        |
| #9 - Poverty Level Wages             | 0     |        |
| #10 - Attrition Rate                 | 0     |        |
| #11 - Benefits Participation         | 100%  |        |