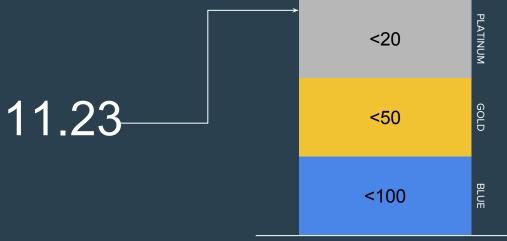

# Metric #2 - CEO to Average Worker Pay

# Summary Metrics Review

| Metric                               | Score | Result |
|--------------------------------------|-------|--------|
| #1 - eNPS                            | 80    |        |
| #2 - CEO to Average Worker Pay       | 11.23 |        |
| #3 - Exec Team to Average Worker Pay | 11.23 |        |
| #4 - Gender Pay Gaps                 | .35   |        |
| #5 - Racial Pay Gaps                 | .12   |        |
| #6 - Safety                          | 0     |        |
| #7 - Use of Underage Workers         | 0     |        |
| #8 - Part Time Workers               | 0     |        |
| #9 - Poverty Level Wages             | 0     |        |
| #10 - Attrition Rate                 | 0     |        |
| #11 - Benefits Participation         | 100%  |        |