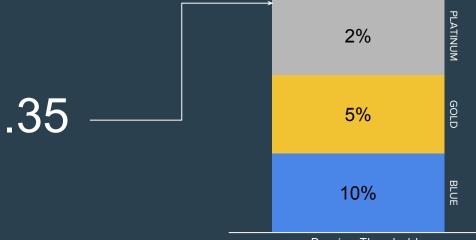

# Metric #4 - Gender Pay Gaps

# Summary Metrics Review

| Metric                               | Score | Result |
|--------------------------------------|-------|--------|
| #1 - eNPS                            | 80    |        |
| #2 - CEO to Average Worker Pay       | 11.23 |        |
| #3 - Exec Team to Average Worker Pay | 11.23 |        |
| #4 - Gender Pay Gaps                 | .35   |        |
| #5 - Racial Pay Gaps                 | .12   |        |
| #6 - Safety                          | 0     |        |
| #7 - Use of Underage Workers         | 0     |        |
| #8 - Part Time Workers               | 0     |        |
| #9 - Poverty Level Wages             | 0     |        |
| #10 - Attrition Rate                 | 0     |        |
| #11 - Benefits Participation         | 100%  |        |