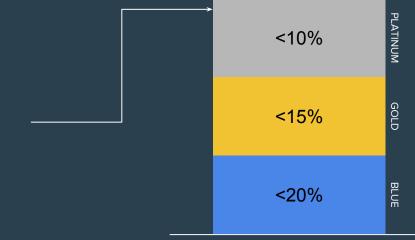

# Metric #2 - CEO to Average Worker Pay

#### Metric #3 - Exec Team to Average Worker Pay