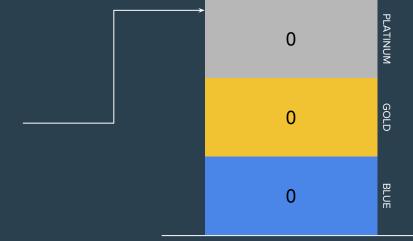

### Metric #6 - Safety - Injuries per 200k hours worked

# Metric #7 - Use of underage workers

#### Metric #8 - Use of Part Time Workers

#### Metric #9 - Workers making below poverty wage

# Metric #10 - Employee Attrition