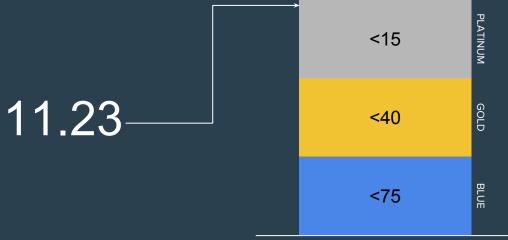

#### Metric #3 - Exec Team to Average Worker Pay

# Summary Metrics Review

| Metric                               | Score | Result |
|--------------------------------------|-------|--------|
| #1 - eNPS                            | 80    |        |
| #2 - CEO to Average Worker Pay       | 11.23 |        |
| #3 - Exec Team to Average Worker Pay | 11.23 |        |
| #4 - Gender Pay Gaps                 | .35   |        |
| #5 - Racial Pay Gaps                 | .12   |        |
| #6 - Safety                          | 0     |        |
| #7 - Use of Underage Workers         | 0     |        |
| #8 - Part Time Workers               | 0     |        |
| #9 - Poverty Level Wages             | 0     |        |
| #10 - Attrition Rate                 | 0     |        |
| #11 - Benefits Participation         | 100%  |        |