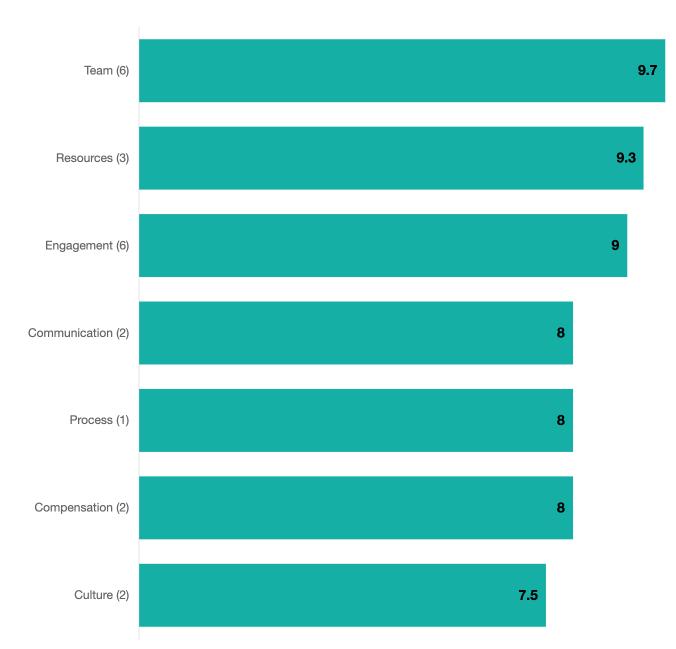

### Sentiment by Theme

#### Areas for Improvement No themes with at least 3 mentions are unfavorable

#### Areas of Excellence

- Team
- Resources
- Engagement

Areas of excellence and improvement take into account both the average sentiment and frequency of mentions. Sentiment scores range from 0 (very negative) to 10 (very positive).

#### Average sentiment for Team is 9.7 out of 10

| Comment                                                                                                                                                                                                                                                                                                                                                                                                                                                       | eNPS |
|---------------------------------------------------------------------------------------------------------------------------------------------------------------------------------------------------------------------------------------------------------------------------------------------------------------------------------------------------------------------------------------------------------------------------------------------------------------|------|
| Awesome people to work with with. My colleagues at Seated Massage care about me as much as the clients they work with.                                                                                                                                                                                                                                                                                                                                        | 10   |
| Stuart and lena are very professional and genuinely care about what they do                                                                                                                                                                                                                                                                                                                                                                                   | 10   |
| Great company, very professional.                                                                                                                                                                                                                                                                                                                                                                                                                             | 10   |
| I truly enjoy working with a company and team of people that care so much about people and planet. I<br>love the flexibility I am offered and how generous and thoughtful both Lena and Stu are. Seated Massage<br>is a fun place to be and I look forward to going to work every day and feeling like part of a family whose<br>values align with mine. The clients and practitioners are all on the same page and I always feel like my<br>input is valued. | 10   |
| Great company to work for. Paid well, work as a team and well respected.                                                                                                                                                                                                                                                                                                                                                                                      | 10   |
| SM is a great company <mark>to work with jobs</mark> and information is relayed well and payments are always done on time as well                                                                                                                                                                                                                                                                                                                             | 9    |

#### Average sentiment for Resources is 9.3 out of 10

| Comment                                                                                                                | eNPS |
|------------------------------------------------------------------------------------------------------------------------|------|
| Awesome people to work with with. My colleagues at Seated Massage care about me as much as the clients they work with. | 10   |
| Professional, warm communication. Easy to navigate systems. Timely response when help needed.                          | 10   |
| SM is a great company to work with jobs and information is relayed well and payments are always done on time as well   | 9    |

#### Average sentiment for Engagement is 9.0 out of 10

| Comment                                                                                                                                                                                                                                                                                                                                                                                                                                                       | eNPS |
|---------------------------------------------------------------------------------------------------------------------------------------------------------------------------------------------------------------------------------------------------------------------------------------------------------------------------------------------------------------------------------------------------------------------------------------------------------------|------|
| Awesome people to work with with. My colleagues at Seated Massage care about me as much as the clients they work with.                                                                                                                                                                                                                                                                                                                                        | 10   |
| A good job job that's paid well                                                                                                                                                                                                                                                                                                                                                                                                                               | 10   |
| I truly enjoy working with a company and team of people that care so much about people and planet. I<br>love the flexibility I am offered and how generous and thoughtful both Lena and Stu are. Seated Massage<br>is a fun place to be and I look forward to going to work every day and feeling like part of a family whose<br>values align with mine. The clients and practitioners are all on the same page and I always feel like my<br>input is valued. | 10   |
| Seated Massage has good ethics and that resonates with me. Processes seem transparent.<br>Communication is easy, straight forward and clear. Questions are usually responded to quickly.<br>Remuneration for the work <mark>is fair</mark> . The reason I have not answered 10 is simply that I wish jobs would come<br>around more frequent.                                                                                                                 | 9    |
| SM is a great company to work with jobs and information is relayed well and payments are always done on time as well                                                                                                                                                                                                                                                                                                                                          | 9    |
| Pretty straight forward to deal with. <mark>Nice</mark> that <mark>SM</mark> thinks about breaks for longer jobs. Friendly owners,<br>good interface                                                                                                                                                                                                                                                                                                          | 7    |

#### Average sentiment for Communication is 8.0 out of 10

| Comment                                                                                                                                                                                                                                                                                                                         | eNPS |
|---------------------------------------------------------------------------------------------------------------------------------------------------------------------------------------------------------------------------------------------------------------------------------------------------------------------------------|------|
| Professional, warm communication. Easy to navigate systems. Timely response when help needed.                                                                                                                                                                                                                                   | 10   |
| Seated Massage has good ethics and that resonates with me. Processes seem transparent.<br>Communication is easy, straight forward and clear. Questions are usually responded to quickly.<br>Remuneration for the work is fair. The reason I have not answered 10 is simply that I wish jobs would come<br>around more frequent. | 9    |

#### Average sentiment for Process is 8.0 out of 10

| Comment                                                                                                                                                                                                                                                                                                                                | eNPS |
|----------------------------------------------------------------------------------------------------------------------------------------------------------------------------------------------------------------------------------------------------------------------------------------------------------------------------------------|------|
| Seated Massage has good ethics and that resonates with me. <b>Processes</b> seem transparent.<br>Communication is easy, straight forward and clear. Questions are usually responded to quickly.<br>Remuneration for the work is fair. The reason I have not answered 10 is simply that I wish jobs would come<br>around more frequent. | 9    |

#### Average sentiment for Compensation is 8.0 out of 10

| Comment                                                                                                                                                                                                                                                                                                                         | eNPS |
|---------------------------------------------------------------------------------------------------------------------------------------------------------------------------------------------------------------------------------------------------------------------------------------------------------------------------------|------|
| A good job job that's paid well                                                                                                                                                                                                                                                                                                 | 10   |
| Seated Massage has good ethics and that resonates with me. Processes seem transparent.<br>Communication is easy, straight forward and clear. Questions are usually responded to quickly.<br>Remuneration for the work is fair. The reason I have not answered 10 is simply that I wish jobs would come<br>around more frequent. | 9    |

#### Average sentiment for Culture is 7.5 out of 10

| Comment                                                                                                                                                                                                                                                                                                                                                                                                                                                       | eNPS |
|---------------------------------------------------------------------------------------------------------------------------------------------------------------------------------------------------------------------------------------------------------------------------------------------------------------------------------------------------------------------------------------------------------------------------------------------------------------|------|
| I truly enjoy working with a company and team of people that care so much about people and planet. I<br>love the flexibility I am offered and how generous and thoughtful both Lena and Stu are. Seated Massage<br>is a fun place to be and I look forward to going to work every day and feeling like part of a family whose<br>values align with mine. The clients and practitioners are all on the same page and I always feel like my<br>input is valued. | 10   |
| There's always room for improvement                                                                                                                                                                                                                                                                                                                                                                                                                           | 9    |