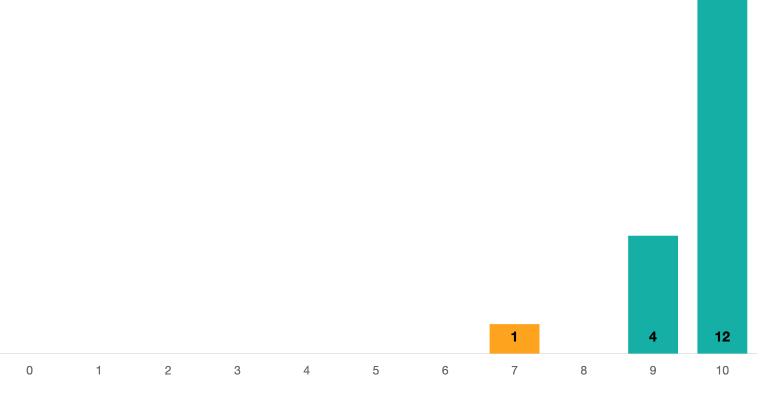

#### On a scale of zero to ten, how likely is it you would recommend Seated Massage as a place to work?

#### Detractors

0-6

Employees that would not recommend working here, important to understand *why*.

#### Passives

7-8 Satisfied, but indifferent. Not negative, but not entirely loyal to company.

#### Promoters

9-10

Loyal, enthusiastic ambassadors.