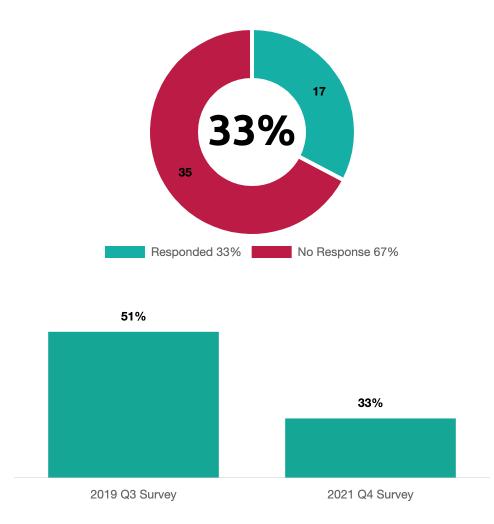

### **Survey Participation**

#### Survey response rates can be reflective of employee engagement, trust in management, and organizational culture.