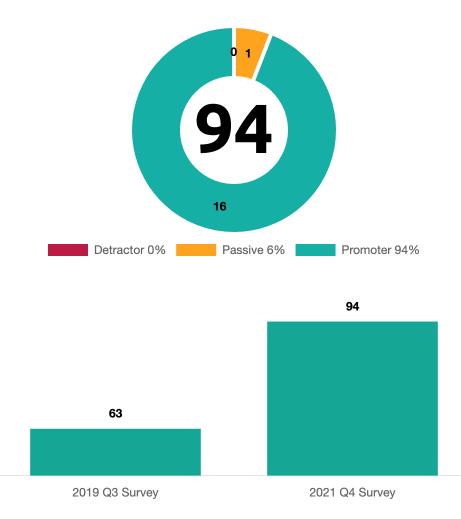

### **Employee NPS Results**

### eNPS Score

# eNPS is calculated by subtracting the percentage of detractors from the percentage of promoters:

eNPS = Promoters (94%) - Detractors (0%)

An eNPS score below 0 is considered poor, 0 to 20 fair, 20 to 50 good, 50 to 100 excellent. However, each organization is different and should carefully monitor their own historical eNPS and how it is trending.