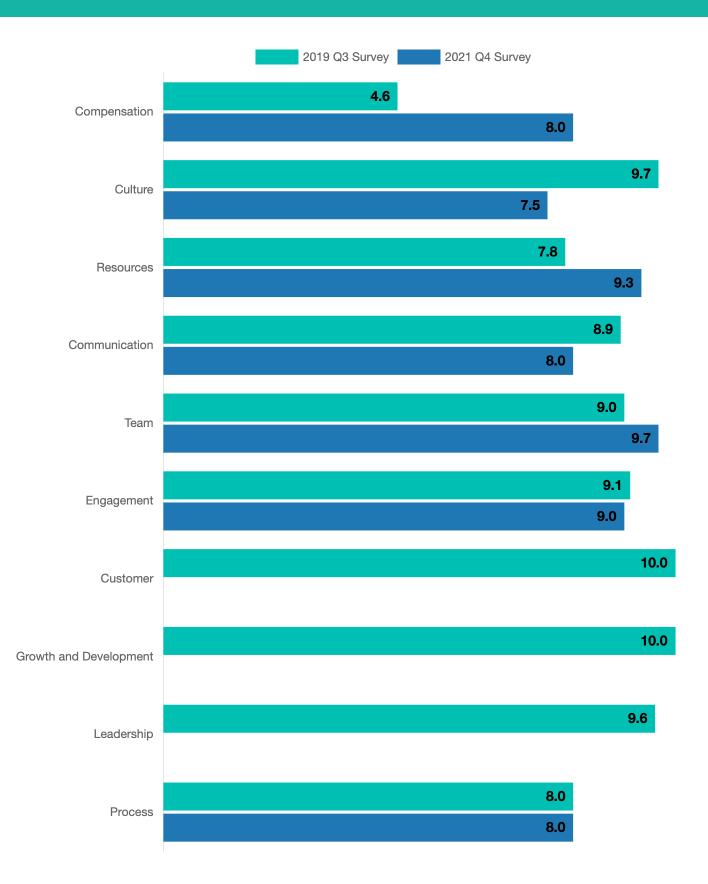

### Sentiment by Theme

#### Areas for Improvement No themes with at least 3 mentions are unfavorable

#### Areas of Excellence

- Team
- Resources
- Engagement

Areas of excellence and improvement take into account both the average sentiment and frequency of mentions. Sentiment scores range from 0 (very negative) to 10 (very positive).